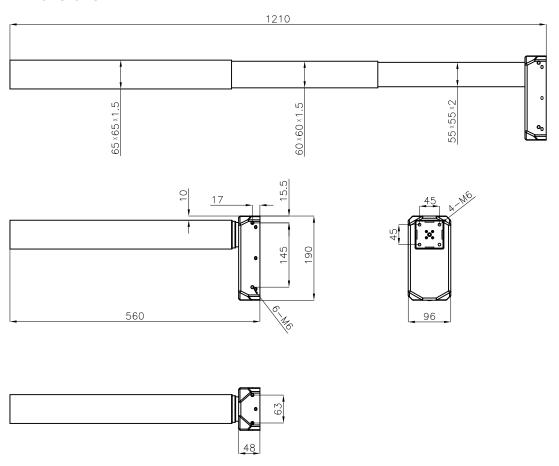

#### **Dimensions**

#### **Features**

- With 1.5mm thickness square tube and 3mm optimized motor housing design for extra strength and stability.
- The tube is no hole design
- The single column max load capacity: 800N
- Fit with JCB35N series Jiecang control boxes to realize max speed 35mm/s
- Low noise level <50dB
- Max. Bending moment: 150N.m
- Standard installation length: 560mm
- Standard stroke length: 650mm
- Outer tube size: 65×65mm of square shape
- Motor housing dimension: 190x96x48mm
- Motor: Jiecang design high power motor
- Hall sensor enabling parallel drive
- Surface: Powder coating with standard color: White (RAL9016), Black (RAL9005), Grey (RAL7045)