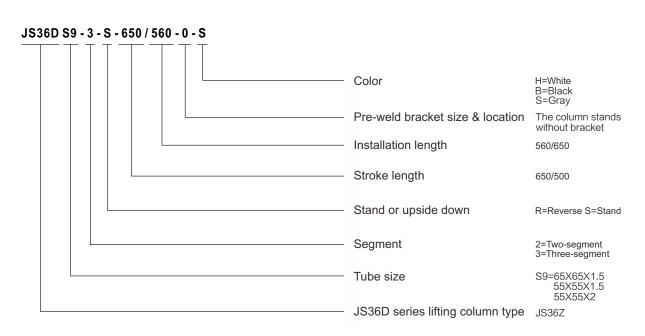

r>(N) | Self<br>locking<br>(N) | Typical current<br>at rated Load<br>(A) | Typical max speed<br>0 load~ Rated load<br>( mm/s ) | Duty<br>cycle | Stroke<br>length<br>(mm) | Built-in<br>length<br>(mm) |
|-------------|----------------------|------------------------|-----------------------------------------|-----------------------------------------------------|---------------|--------------------------|----------------------------|
| JS36DS9-3-S | 800                  | 1200                   | 5                                       | 35                                                  | 10%           | 650                      | 560                        |

Note: The measurements above are made in connection with the control box JCB35N series.

#### **Dimensions**



### **Ordering Key**