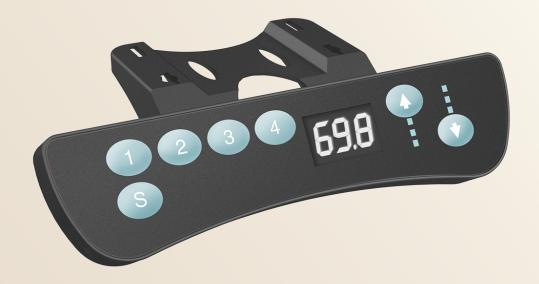

## JCHT35J

JCHT35J is a unique handset with irregular shape which reflect innovation. Match with series of JIECANG JCB35N control box to all kinds of adjustable desk.

JCHT35J can be installed in various types of height adjustable desks, making easy use of pressing up & down button to control desk lifting. And it have 4 memory buttons to achieve one-key lifting.

#### **Features**

- Up/down drive
- 4 memory buttons
- · LED displays actual height
- · Color: Black
- Wire length: 2000mm with 8-pin crystal plug