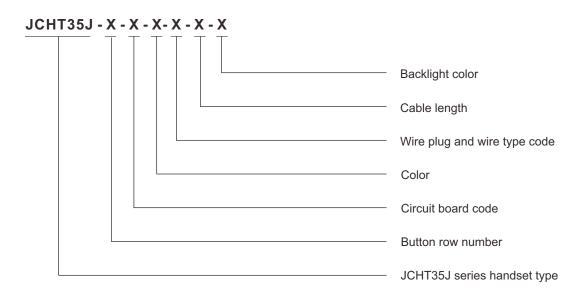

## Data sheet

# Handset JCHT35J





#### Data sheet

## JCHT35J

JCHT35J is a unique handset with irregular shape which reflect innovation. Match with series of JIECANG JCB35N control box to all kinds of adjustable desk.

JCHT35J can be installed in various types of height adjustable desks, making easy use of pressing up & down button to control desk lifting. And it have 4 memory buttons to achieve one-key lifting.



#### **Features**

- Up/down drive
- 4 memory buttons
- · LED displays actual height
- · Color: Black
- Wire length: 2000mm with 8-pin crystal plug

#### **Option**

- Customized logo
- · Customized panel design

#### Usage

- Compatible control box:JCB35N1,JCB35N2,JCB35N3, JCB35N4
- Ambient temperature: Indoors (+5°C to +40°C)

### **Dimensions**



## Ordering Key