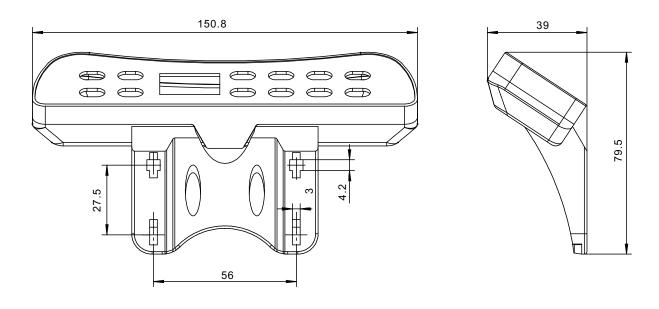

## Data sheet

# Handset JCHT35J





#### Data sheet

## JCHT35J

JCHT35J is a unique handset with irregular shape which reflect innovation. Match with series of JIECANG JCB35N control box to all kinds of adjustable desk.

JCHT35J can be installed in various types of height adjustable desks, making easy use of pressing up & down button to control desk lifting. And it have 4 memory buttons to achieve one-key lifting.



#### **Features**

- Up/down drive
- 4 memory buttons
- · LED displays actual height
- · Color: Black
- Wire length: 2000mm with 8-pin crystal plug

#### **Option**

- Customized logo
- · Customized panel design

#### Usage

- Compatible control box:JCB35N1,JCB35N2,JCB35N3, JCB35N4
- Ambient temperature: Indoors (+5°C to +40°C)

### **Dimensions**



## Ordering Key