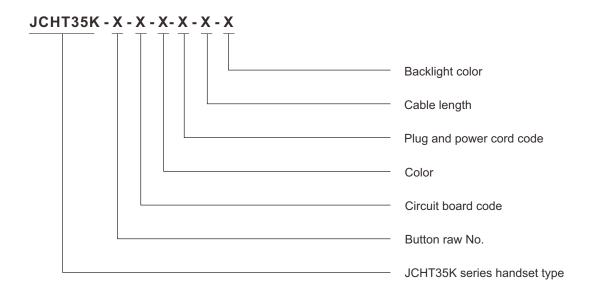

## Data sheet

# Handset JCHT35K





## Data sheet

# JCHT35K

JCHT35K handset is the modern design, which combines classic appearance. It has a display for height read-out in either cm or inches. The display switches off when not in use for about 10 seconds thereby saving power in standby mode. As an extra feature, the JCHT35K handset has four memory buttons so that it can clearly remember the different heights you like.



#### **Features**

- Up/down drive
- 4 Memory buttons
- · LED displays actual height
- · Color: Black
- wire length: 2000mm with 8-pin crystal plug

## **Options**

Customized logo

## Usage

- Compatible control box:JCB35N1,JCB35N2,JCB35N3, JCB35N4
- Ambient temperature: Indoors (+5°C to +40°C)

## **Dimensions**



# Ordering key