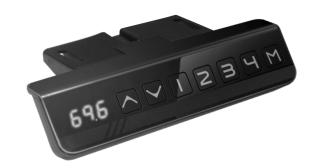

# JCHT35K

JCHT35K handset is the modern design, which combines classic appearance. It has a display for height read-out in either cm or inches. The display switches off when not in use for about 10 seconds thereby saving power in standby mode. As an extra feature, the JCHT35K handset has four memory buttons so that it can clearly remember the different heights you like.

#### **Features**

- Up/down drive
- 4 Memory buttons
- · LED displays actual height
- · Color: Black
- wire length: 2000mm with 8-pin crystal plug