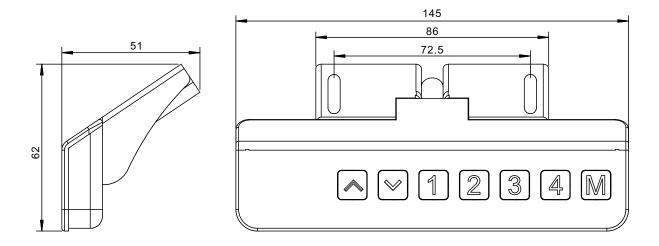

## Data sheet

# Handset JCHT35K





## Data sheet

# JCHT35K

JCHT35K handset is the modern design, which combines classic appearance. It has a display for height read-out in either cm or inches. The display switches off when not in use for about 10 seconds thereby saving power in standby mode. As an extra feature, the JCHT35K handset has four memory buttons so that it can clearly remember the different heights you like.



#### **Features**

- Up/down drive
- 4 Memory buttons
- · LED displays actual height
- · Color: Black
- wire length: 2000mm with 8-pin crystal plug

## **Options**

Customized logo

## Usage

- Compatible control box:JCB35N1,JCB35N2,JCB35N3, JCB35N4
- Ambient temperature: Indoors (+5°C to +40°C)

## **Dimensions**



# Ordering key