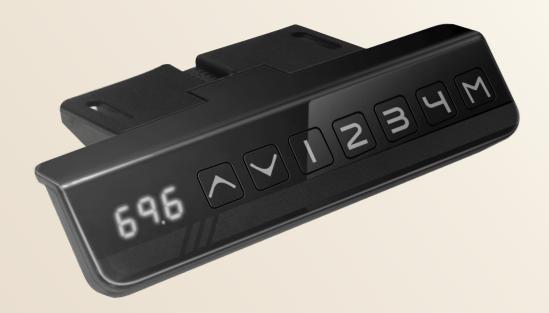

# JCHT35K

JCHT35K handset is the modern design, which combines classic appearance. It has a display for height read-out in either cm or inches. The display switches off when not in use for about 10 seconds thereby saving power in standby mode. As an extra feature, the JCHT35K handset has four memory buttons so that it can clearly remember the different heights you like.

#### **Features**

- Up/down drive
- 4 Memory buttons
- · LED displays actual height
- · Color: Black
- wire length: 2000mm with 8-pin crystal plug