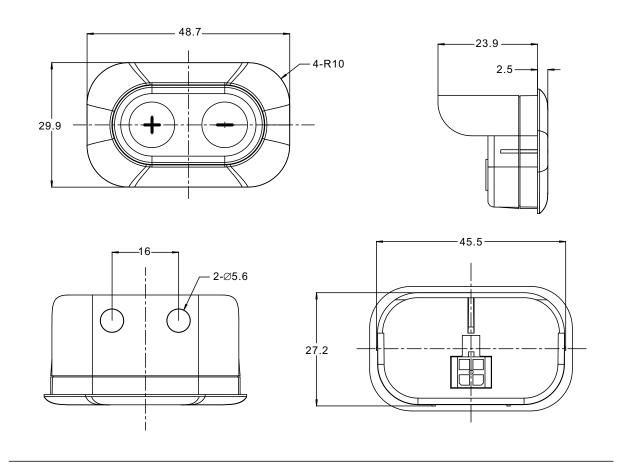

e all kinds of adjustable desk.

JCHT35K10 can be installed in various types of height adjustable desks, making easy use of pressing up & down button to control desk lifting. JCHT35K10 is available in side mounting and top mounting, Satisfied different mounting demands. JCHT35K10 can make free choice of different colours, buttons made for silica gel material, front side of handset is waterproof.



#### **Features**

- Up/down drive
- · silica gel buttons, waterproof front side
- wire length: 2000mm with 8-core crystal plug

### **Options**

- Customized Logo
- Color: (Panel: Black/White, Button: Black/White/Grey/Green)
- · Side mounting & Top mounting

## Usage

- Compatible control box: JCB35N1; JCB35N2; JCB35N3; JCB35N4
- Ambient temperature: Indoors (+5°C to +40°C)

## **Dimensions**



## Ordering key