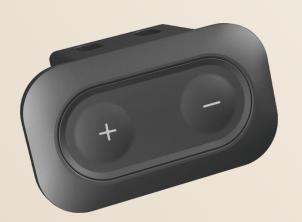

# **JCHT35K10**

JCHT35K10 is a classic and simple type handset for clean and compact design. With only up & down button, for easy operation to match with series of Jiecang JCB35N control box to operate all kinds of adjustable desk.

JCHT35K10 can be installed in various types of height adjustable desks, making easy use of pressing up & down button to control desk lifting. JCHT35K10 is available in side mounting and top mounting, Satisfied different mounting demands. JCHT35K10 can make free choice of different colours, buttons made for silica gel material, front side of handset is waterproof.