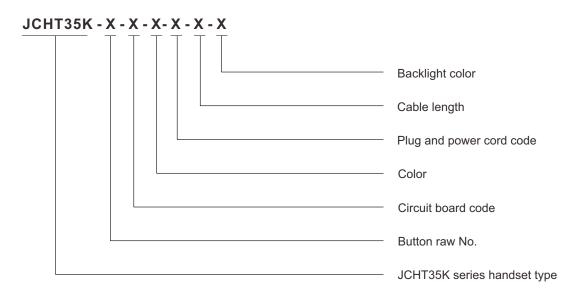

stable desk.

JCHT35K10 can be installed in various types of height adjustable desks, making easy use of pressing up & down button to control desk lifting. JCHT35K10 is available in side mounting and top mounting, Satisfied different mounting demands. JCHT35K10 can make free choice of different colours, buttons made for silica gel material, front side of handset is waterproof.



#### **Features**

- Up/down drive
- · silica gel buttons, waterproof front side
- wire length: 2000mm with 8-core crystal plug

### **Options**

- Customized Logo
- Color: (Panel: Black/White, Button: Black/White/Grey/Green)
- · Side mounting & Top mounting

## Usage

- Compatible control box: JCB35N1; JCB35N2; JCB35N3; JCB35N4
- Ambient temperature: Indoors (+5°C to +40°C)

## **Dimensions**



## Ordering key