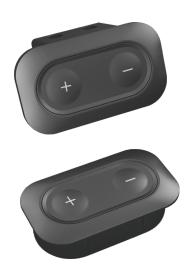

JCHT35K10 can be installed in various types of height adjustable desks, making easy use of pressing up & down button to control desk lifting. JCHT35K10 is available in side mounting and top mounting, Satisfied different mounting demands. JCHT35K10 can make free choice of different colours, buttons made for silica gel material, front side of handset is waterproof.