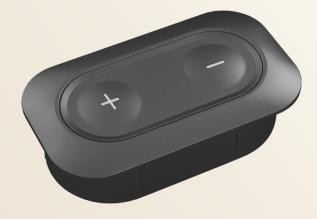

# **JCHT35K10**

JCHT35K10 is a classic and simple type handset for clean and compact design. With only up & down button, for easy operation to match with series of Jiecang JCB35N control box to operate all kinds of adjustable desk.

JCHT35K10 can be installed in various types of height adjustable desks, making easy use of pressing up & down button to control desk lifting. JCHT35K10 is available in side mounting and top mounting, Satisfied different mounting demands. JCHT35K10 can make free choice of different colours, buttons made for silica gel material, front side of handset is waterproof.