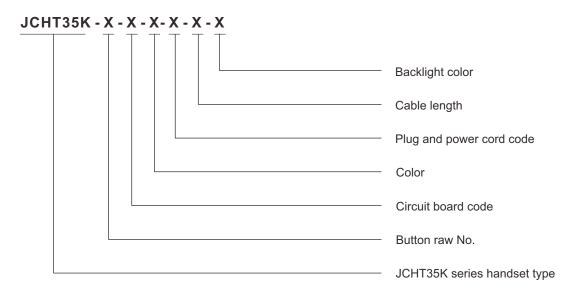

G JCB35N control box to operate all kinds of adjustable desk.

JCHT35K11 can be installed in various types of height adjustable desks, making easy use of pressing up & down button to control desk lifting. And it has 3 memory buttons to achieve one-key lifting.

JCHT35K11 can make free choice of different colors, front side of handset is waterproof to improve works safety.



#### Features

- Up/down drive
- LED displays actual height
- 3 memory buttons
- silica gel buttons, waterproof front side
- wire length: 2000mm with 8-core crystal plug

#### Options

- Customized logo
- Color: (Panel: Black/White, Button: Black/White/Grey/Green)

#### Usage

- Compatible control box: JCB35N1, JCB35N2, JCB35N3, JCB35N4
- Ambient temperature: Indoors (+5°C to +40°C)

### Dimensions



## Ordering key