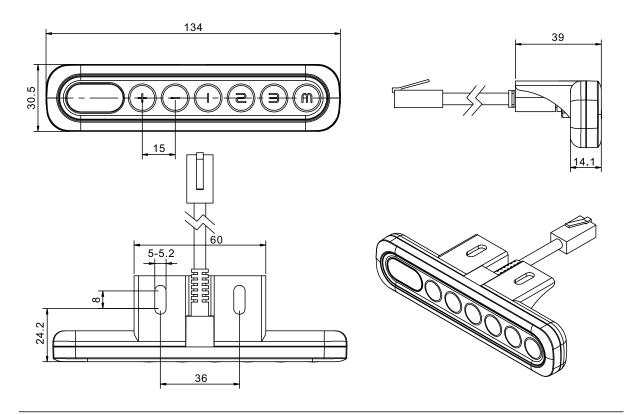

th series of JIECANG JCB35N control box to operate all kinds of adjustable desk.

JCHT35K11 can be installed in various types of height adjustable desks, making easy use of pressing up & down button to control desk lifting. And it has 3 memory buttons to achieve one-key lifting.

JCHT35K11 can make free choice of different colors, front side of handset is waterproof to improve works safety.



#### Features

- Up/down drive
- LED displays actual height
- 3 memory buttons
- silica gel buttons, waterproof front side
- wire length: 2000mm with 8-core crystal plug

#### Options

- Customized logo
- Color: (Panel: Black/White, Button: Black/White/Grey/Green)

#### Usage

- Compatible control box: JCB35N1, JCB35N2, JCB35N3, JCB35N4
- Ambient temperature: Indoors (+5°C to +40°C)

### Dimensions



## Ordering key