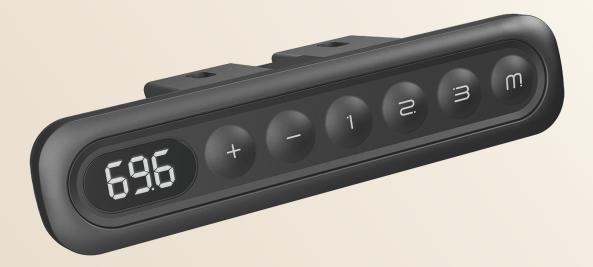

# Data sheet

JCHT35K11 is an innovative design handset with arc edge and silica gel buttons for more comfortable touch feel, matching with series of JIECANG JCB35N control box to operate all kinds of adjustable desk.

JCHT35K11 can be installed in various types of height adjustable desks, making easy use of pressing up & down button to control desk lifting. And it has 3 memory buttons to achieve one-key lifting.

JCHT35K11 can make free choice of different colors, front side of handset is waterproof to improve works safety.

#### Features

- Up/down drive
- LED displays actual height
- 3 memory buttons
- silica gel buttons, waterproof front side
- wire length: 2000mm with 8-core crystal plug