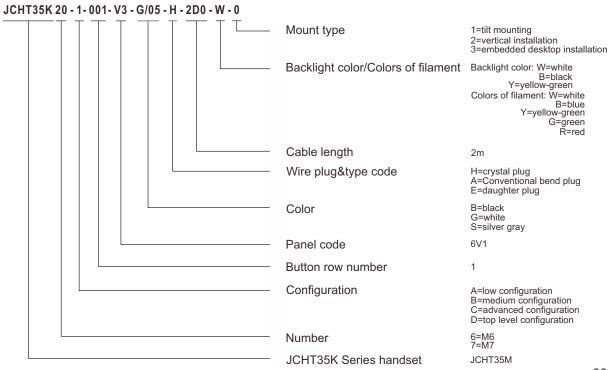

experience. The panel shape can be
customized, which can fit for both regular
desktop and duckbill desk desktop.



#### **Features**

- Transparent panel
- Operate by tilting for up and down
- Accept customized shape
- With different back light color options
- Patent product

#### Option

- Optional backlight color: Red, White, Yellow, Blue and Green.
- Panel option: Mirror planar panel or frosted bending panel
- Customized LOGO

#### Usage

- Fit with control box: JCB35N; JCB35N1/ JCB36N1; JCB35N2/ JCB36N2; JCB35N3/ JCB36N3; JCB36N4; JCB35M/ JCB36M; JCB35NS1/JCB36NS1/JCB35NS2/ JCB36NS2
- Working environment: Indoor
- Storage and transport temperature :-25°C + 70°C
- Relative humidity RH40%-95%

#### **Technical specifications**

• Keystroke≤3mm

#### **Dimensions**



#### Ordering key