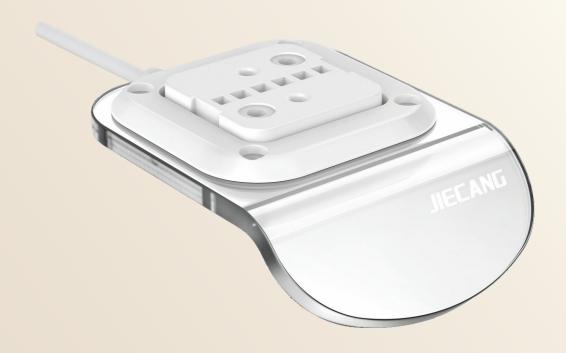

## **JCHT35K20**

JCHT35k20 is an innovation handset, which
is operated by tilting. Tilt and hold the
handset up and down to realize desk lifting.
The backlight will light up during operation,
giving a better human-computer interaction
experience. The panel shape can be
customized, which can fit for both regular
desktop and duckbill desk desktop.

#### **Features**

- Transparent panel
- Operate by tilting for up and down
- Accept customized shape
- With different back light color options
- Patent product