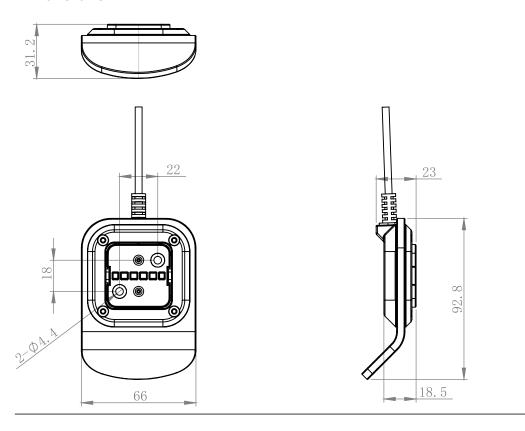

computer interaction
experience. The panel shape can be
customized, which can fit for both regular
desktop and duckbill desk desktop.



#### **Features**

- Transparent panel
- Operate by tilting for up and down
- Accept customized shape
- With different back light color options
- Patent product

#### Option

- Optional backlight color: Red, White, Yellow, Blue and Green.
- Panel option: Mirror planar panel or frosted bending panel
- Customized LOGO

#### Usage

- Fit with control box: JCB35N; JCB35N1/ JCB36N1; JCB35N2/ JCB36N2; JCB35N3/ JCB36N3; JCB36N4; JCB35M/ JCB36M; JCB35NS1/JCB36NS1/JCB35NS2/ JCB36NS2
- Working environment: Indoor
- Storage and transport temperature :-25°C + 70°C
- Relative humidity RH40%-95%

#### **Technical specifications**

• Keystroke≤3mm

#### **Dimensions**



#### Ordering key