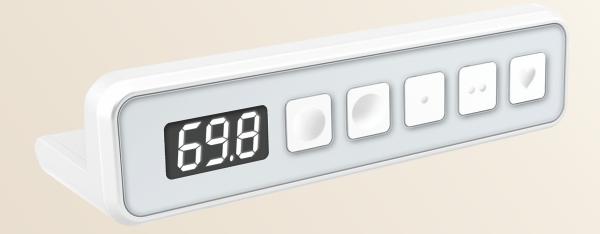

# JCHT35K7

JCHT35K7 is a perfect choice for a wide range of desks and workstations.

Adopt innovative and simple design, Silicone button, with comfortable operation feeling and environment protecting.

Match with series of JIECANG JCB35N control box to all kinds of adjustable desk.

JCHT35K7 can be installed in various types of height adjustable desks, making easy use of pressing up & down button as well as two memory buttons to control desk lifting.

JCHT35K7 has a display for height read-out in either cm or inches. As an extra feature, the LED display can be used for diagnostics as error codes can be displayed.

#### **Features**

- Up/down drive
- 2 memory buttons
- · LED displays actual height
- · Color: white
- Wire length: 2000mm with 8-pin crystal plug
- . Silicone button, with comfortable operation feeling