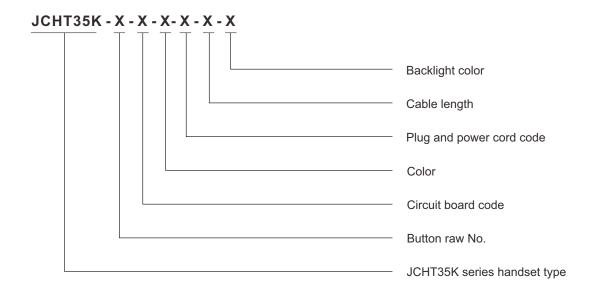

control box to all kinds of adjustable desk.

JCHT35K7 can be installed in various types of height adjustable desks, making easy use of pressing up & down button as well as two memory buttons to control desk lifting.

JCHT35K7 has a display for height read-out in either cm or inches. As an extra feature, the LED display can be used for diagnostics as error codes can be displayed.



#### **Features**

- Up/down drive
- 2 memory buttons
- · LED displays actual height
- · Color: white
- Wire length: 2000mm with 8-pin crystal plug
- . Silicone button, with comfortable operation feeling

### **Options**

- Customized logo
- · Customized color

### Usage

- Compatible control box:JCB35N1,JCB35N2,JCB35N3, JCB35N4
- Ambient temperature: Indoors +5°C to +40°C

## **Dimensions**



# Ordering Key