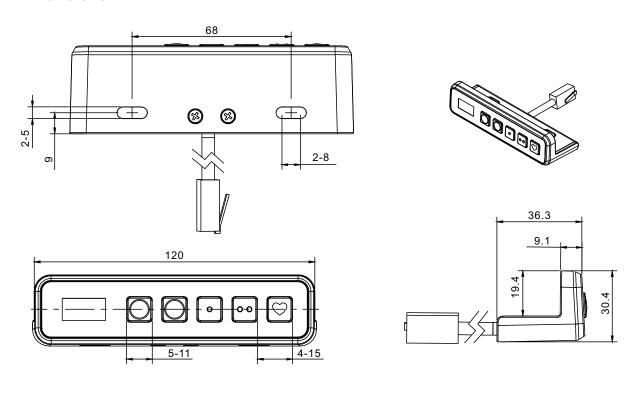

of JIECANG JCB35N control box to all kinds of adjustable desk.

JCHT35K7 can be installed in various types of height adjustable desks, making easy use of pressing up & down button as well as two memory buttons to control desk lifting.

JCHT35K7 has a display for height read-out in either cm or inches. As an extra feature, the LED display can be used for diagnostics as error codes can be displayed.



#### **Features**

- Up/down drive
- 2 memory buttons
- · LED displays actual height
- · Color: white
- Wire length: 2000mm with 8-pin crystal plug
- . Silicone button, with comfortable operation feeling

### **Options**

- Customized logo
- · Customized color

### Usage

- Compatible control box:JCB35N1,JCB35N2,JCB35N3, JCB35N4
- Ambient temperature: Indoors +5°C to +40°C

## **Dimensions**



# Ordering Key