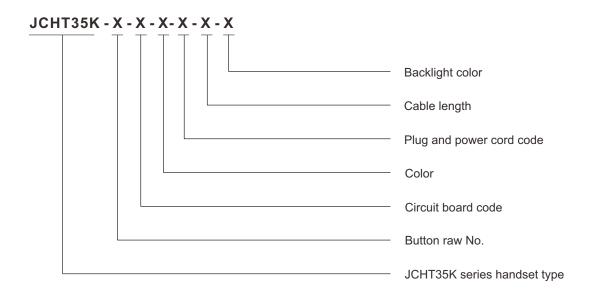

ED display with height read-out. Match with series of JIECANG JCB35N control box to all kinds of adjustable desk.

JCHT35K8 can be installed in various types of height adjustable desks, making easy use of pressing up & down button as well as two memory buttons to control desk lifting.

JCHT35K8 has a display for height read-out in either cm or inches. As an extra feature, the LED display can be used for diagnostics as error codes can be displayed.



#### **Features**

- Up/down drive
- 2 memory buttons
- LED displays actual height
- · Color: Black
- Wire length: 2000mm with 8-pin crystal plug

#### **Options**

· Customized cable length

## Usage

- Compatible control box:JCB35N1,JCB35N2,JCB35N3, JCB35N4
- Ambient temperature: Indoors(+5°C to +40°C)

## **Dimensions**



## Ordering key