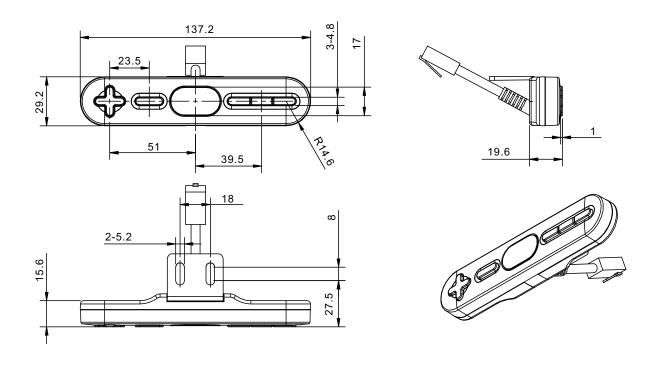

th a demand for a LED display with height read-out. Match with series of JIECANG JCB35N control box to all kinds of adjustable desk.

JCHT35K8 can be installed in various types of height adjustable desks, making easy use of pressing up & down button as well as two memory buttons to control desk lifting.

JCHT35K8 has a display for height read-out in either cm or inches. As an extra feature, the LED display can be used for diagnostics as error codes can be displayed.



#### **Features**

- Up/down drive
- 2 memory buttons
- LED displays actual height
- · Color: Black
- Wire length: 2000mm with 8-pin crystal plug

#### **Options**

· Customized cable length

## Usage

- Compatible control box:JCB35N1,JCB35N2,JCB35N3, JCB35N4
- Ambient temperature: Indoors(+5°C to +40°C)

## **Dimensions**



## Ordering key