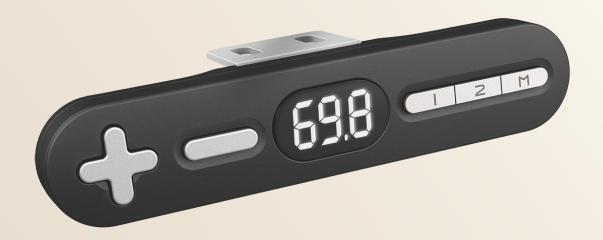

## JCHT35K8

JCHT35K8 is a perfect choice for a wide range of desks and workstations with a demand for a LED display with height read-out. Match with series of JIECANG JCB35N control box to all kinds of adjustable desk.

JCHT35K8 can be installed in various types of height adjustable desks, making easy use of pressing up & down button as well as two memory buttons to control desk lifting.

JCHT35K8 has a display for height read-out in either cm or inches. As an extra feature, the LED display can be used for diagnostics as error codes can be displayed.

#### **Features**

- Up/down drive
- 2 memory buttons
- LED displays actual height
- · Color: Black
- Wire length: 2000mm with 8-pin crystal plug