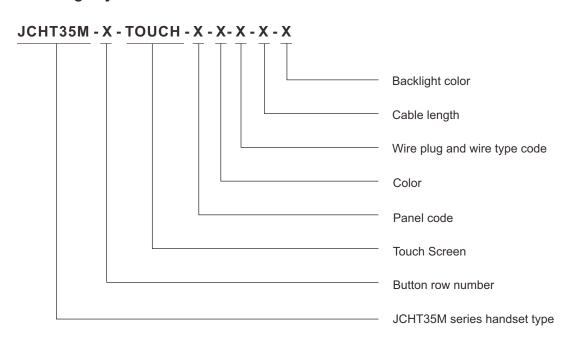

adjustment, it has 4 memory positions and is matched with series of JIECANG JCB35N control box to control all kinds of adjustable desk.

JCHT35M5 can be installed in various types of height adjustable desks, making easy use of pressing up & down button to control desk lifting.

The retracted and stretched designs are the keyword. It can also be retractable under the desk when not in use.



#### **Features**

- · LED displays actual height
- 7 touchable buttons
- · Color: Black
- · Touch screen, retracted and stretched design
- wire length: 2000mm with 8-pin crystal plug

#### **Options**

- · Customized logo
- Customized panel icon

#### Usage

- Compatible control box:JCB35N1,JCB35N2,JCB35N3, JCB35N4
- Ambient temperature: Indoors (+5°C to +40°C)

### **Dimensions**



## Ordering key