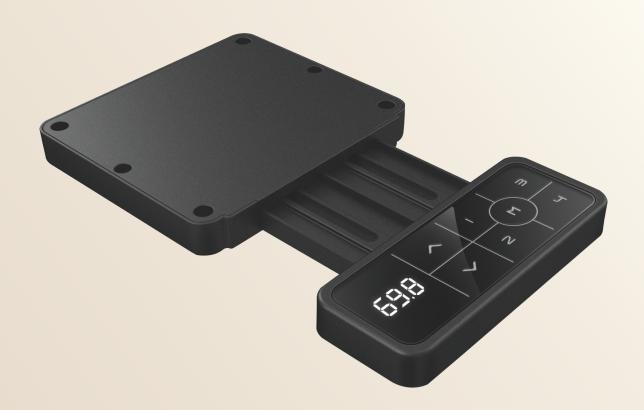

# JCHT35M5

JCHT35M5 is an innovative touchable and stretchable handset, which is the perfect choice for office desks, movement via a simple touch.

Besides of ordinary up-down adjustment, it has 4 memory positions and is matched with series of JIECANG JCB35N control box to control all kinds of adjustable desk.

JCHT35M5 can be installed in various types of height adjustable desks, making easy use of pressing up & down button to control desk lifting.

The retracted and stretched designs are the keyword. It can also be retractable under the desk when not in use.

#### **Features**

- · LED displays actual height
- 7 touchable buttons
- · Color: Black
- · Touch screen, retracted and stretched design
- wire length: 2000mm with 8-pin crystal plug