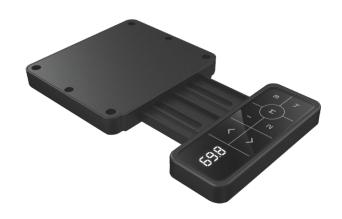

# JCHT35M5

JCHT35M5 is an innovative touchable and stretchable handset, which is the perfect choice for office desks, movement via a simple touch.

Besides of ordinary up-down adjustment, it has 4 memory positions and is matched with series of JIECANG JCB35N control box to control all kinds of adjustable desk.

JCHT35M5 can be installed in various types of height adjustable desks, making easy use of pressing up & down button to control desk lifting.

The retracted and stretched designs are the keyword. It can also be retractable under the desk when not in use.

#### **Features**

- · LED displays actual height
- 7 touchable buttons
- · Color: Black
- · Touch screen, retracted and stretched design
- wire length: 2000mm with 8-pin crystal plug