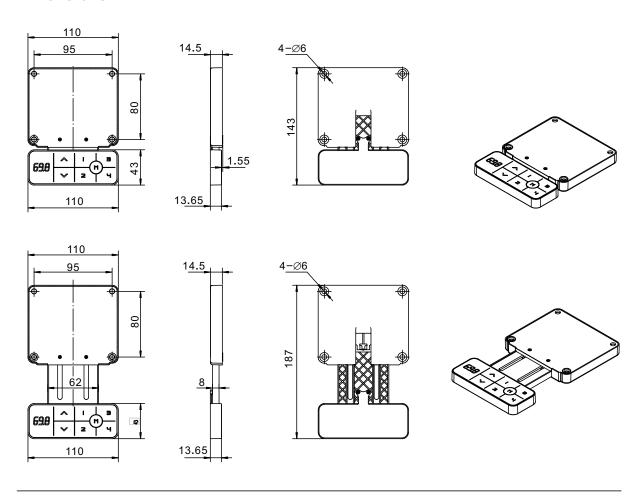

of ordinary up-down adjustment, it has 4 memory positions and is matched with series of JIECANG JCB35N control box to control all kinds of adjustable desk.

JCHT35M5 can be installed in various types of height adjustable desks, making easy use of pressing up & down button to control desk lifting.

The retracted and stretched designs are the keyword. It can also be retractable under the desk when not in use.



#### **Features**

- · LED displays actual height
- 7 touchable buttons
- · Color: Black
- · Touch screen, retracted and stretched design
- wire length: 2000mm with 8-pin crystal plug

#### **Options**

- · Customized logo
- Customized panel icon

#### Usage

- Compatible control box:JCB35N1,JCB35N2,JCB35N3, JCB35N4
- Ambient temperature: Indoors (+5°C to +40°C)

### **Dimensions**



## Ordering key