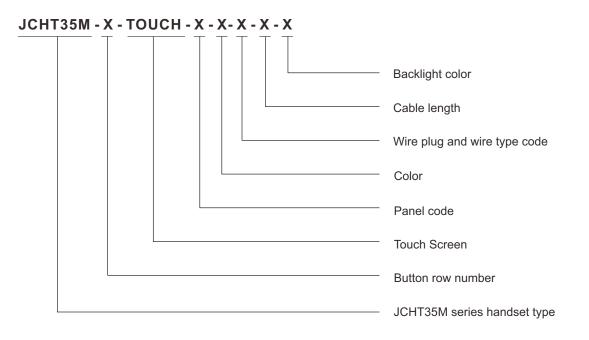

ontrol box to control all kinds of adjustable desk. JCHT35M6 can be installed in various types

of height adjustable desks, making easy use of rotating to control desk lifting.

As an end-user service, the JCHT35M5 can show error codes and helps to analysis possible failures in the system.



#### Features

- OLED displays actual height
- 4 touchable buttons (3 memory buttons, 1 store button)
- Color: Champagne gold or Space white
- Touch Screen, rotatable design, sedentary reminder, upper and lower limit, automatic locking
- wire length: 2000mm with 8-pin crystal plug

#### **Options:**

- Customized logo
- Customized function design

#### Usage

- Compatible control box: JCB35N1, JCB35N2, JCB35N3, JCB35N4
- Ambient temperature: Indoors (+5°C to +40°C)

### Dimensions



## Ordering key