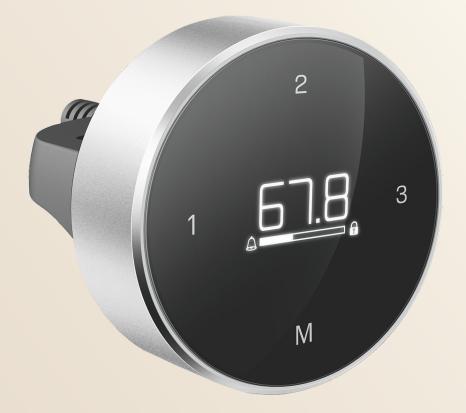

# Data sheet

JCHT35M6 is an innovative touchable and rotatable handset, which is the perfect choice for office desks.

The OLED can display LOGO and set sedentary reminder, the Upper & Lower limits and automatic locking. The rotation control of UP and DOWN with good operation feeling. It has 3 memory positions and matches with series of JIECANG JCB35N control box to control all kinds of adjustable desk. JCHT35M6 can be installed in various types

#### Features

- OLED displays actual height
- 4 touchable buttons (3 memory buttons, 1 store button)
- Color: Champagne gold or Space white
- Touch Screen, rotatable design, sedentary reminder, upper and lower limit, automatic locking
- wire length: 2000mm with 8-pin crystal plug