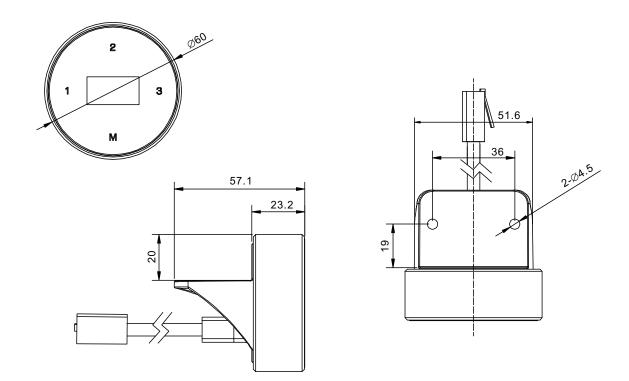

of JIECANG JCB35N control box to control all kinds of adjustable desk. JCHT35M6 can be installed in various types

of height adjustable desks, making easy use of rotating to control desk lifting.

As an end-user service, the JCHT35M5 can show error codes and helps to analysis possible failures in the system.



#### Features

- OLED displays actual height
- 4 touchable buttons (3 memory buttons, 1 store button)
- Color: Champagne gold or Space white
- Touch Screen, rotatable design, sedentary reminder, upper and lower limit, automatic locking
- wire length: 2000mm with 8-pin crystal plug

#### **Options:**

- Customized logo
- Customized function design

#### Usage

- Compatible control box: JCB35N1, JCB35N2, JCB35N3, JCB35N4
- Ambient temperature: Indoors (+5°C to +40°C)

### Dimensions



## Ordering key