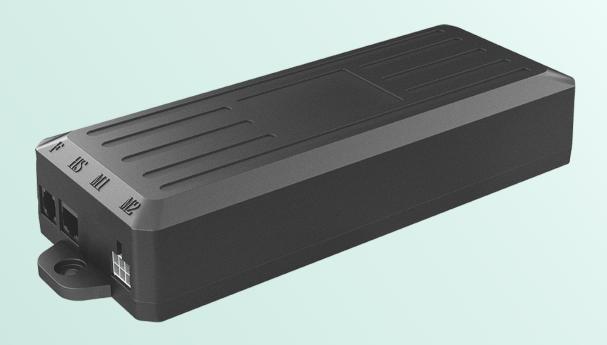

## JCB35N1

JCB35N1 control box is an optimum choice for single motor system.

Together with JIECANG new software, it can achieve the function of setting height limits, locking desk, changing anticollision sensitivity and etc.

JCB35N1 is also compatible with all the

JIECANG lifting columns. The control box ensures smooth drive of the desk and soft-start & soft-stop of the connected columns. It has anti-collision function to protect objects from the damage of accident collision during working.

#### **Features**

- · Compact high-power control box
- Compatible with motor QTY: 1
- Colour: black
- Shell material: fireproof ABS
- · Overload protection
- Overheat protection
- Short-circuit protection
- · Anti-collision protection
- Soft-start & soft-stop function
- 0.1W extremely low standby power consumption
- Duty cycle max: 10 %
- . Compatible with all JIECANG columns
- . Certifications of CE, UL