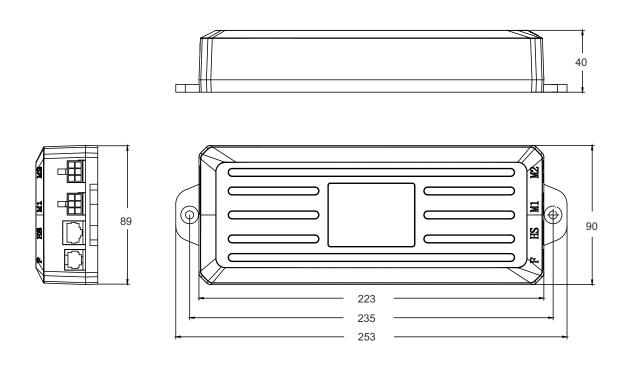

also compatible with all the

JIECANG lifting columns. The control box ensures smooth drive of the desk and soft-start & soft-stop of the connected columns. It has anti-collision function to protect objects from the damage of accident collision during working.



#### **Features**

- · Compact high-power control box
- Compatible with motor QTY: 1
- Colour: black
- Shell material: fireproof ABS
- · Overload protection
- Overheat protection
- Short-circuit protection
- · Anti-collision protection
- Soft-start & soft-stop function
- 0.1W extremely low standby power consumption
- Duty cycle max: 10 %
- . Compatible with all JIECANG columns
- . Certifications of CE, UL

#### **Options**

 With built-in sensor in control box, realize super sensitive anticollision protection

### **Dimension**



## Ordering key