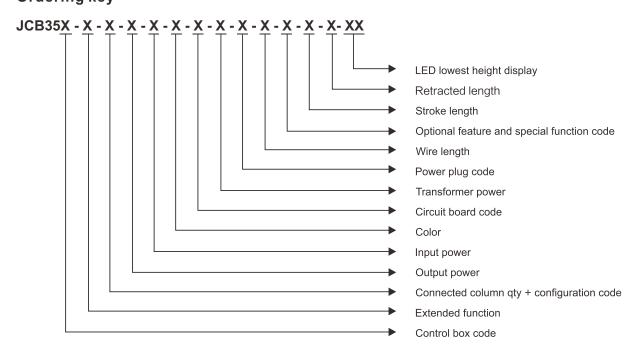

th all the

JIECANG lifting columns. The control box ensures smooth drive of the desk and soft-start & soft-stop of the connected columns. It has anti-collision function to protect objects from the damage of accident collision during working.



#### **Features**

- · Compact high-power control box
- Compatible with motor QTY: 1
- Colour: black
- Shell material: fireproof ABS
- · Overload protection
- Overheat protection
- Short-circuit protection
- · Anti-collision protection
- Soft-start & soft-stop function
- 0.1W extremely low standby power consumption
- Duty cycle max: 10 %
- . Compatible with all JIECANG columns
- . Certifications of CE, UL

#### **Options**

 With built-in sensor in control box, realize super sensitive anticollision protection

### **Dimension**



## Ordering key