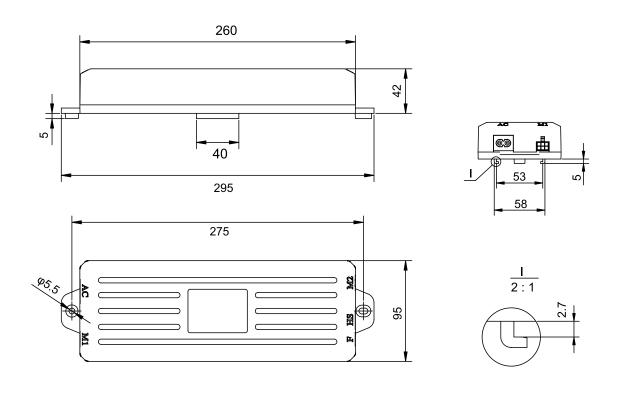

e control box ensures smooth drive of the desk and softstart & soft-stop of the connected columns. It has anti-collision function to protect objects from the damage of accident collision during working.



#### **Features**

- Compact high-power control box
- · Compatible with motor QTY: 2
- · Colour: black
- · Shell Material: fireproof ABS
- · Overload protection
- Overheat protection
- · Short-circuit protection
- Anti-collision protection
- Soft-start & Soft-stop function
- 0.1W extremely low standby power consumption
- Duty cycle max: 10 %
- . Compatible with all JIECANG columns
- Full range certifications of CE, UL, SAA, PSE,KC

#### **Options**

- With built-in sensor in control box, to realize super sensitive anti-collision protection
- · Update to wide voltage

#### **Dimension**



### Ordering key