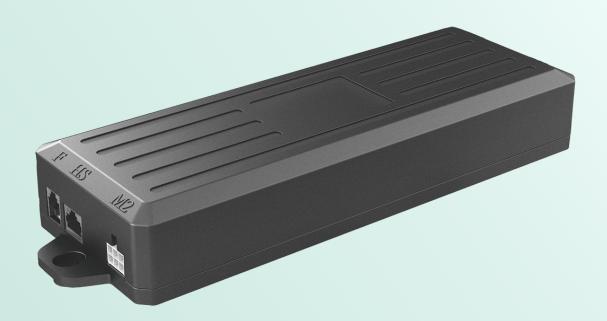

# JCB35N2

JCB35N2 control box is an optimum choice for double motor system.

Together with JIECANG new software, it can achieve the function of setting height limits, locking desk, changing anti-collision sensitivity and etc.

Furthermore, it is designed with slot, so the control box can either fixed under the desktop by screws or fixed on the frame by slot.

JCB35N2 is also compatible with all the JIECANG lifting columns. The control box ensures smooth drive of the desk and softstart & soft-stop of the connected columns. It has anti-collision function to protect objects from the damage of accident collision during working.

#### **Features**

- Compact high-power control box
- · Compatible with motor QTY: 2
- · Colour: black
- · Shell Material: fireproof ABS
- · Overload protection
- Overheat protection
- · Short-circuit protection
- Anti-collision protection
- Soft-start & Soft-stop function
- 0.1W extremely low standby power consumption
- Duty cycle max: 10 %
- . Compatible with all JIECANG columns
- Full range certifications of CE, UL, SAA, PSE,KC