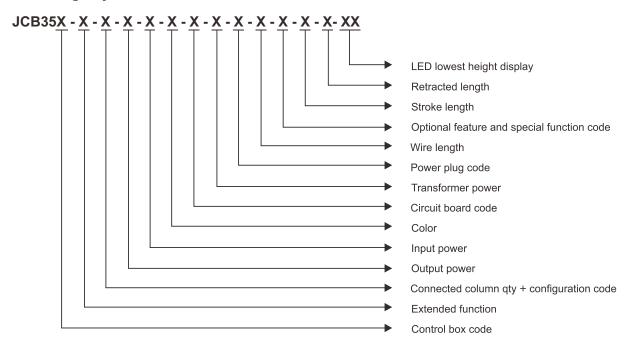

s smooth drive of the desk and softstart & soft-stop of the connected columns. It has anti-collision function to protect objects from the damage of accident collision during working.



#### **Features**

- Compact high-power control box
- · Compatible with motor QTY: 2
- · Colour: black
- · Shell Material: fireproof ABS
- · Overload protection
- Overheat protection
- · Short-circuit protection
- Anti-collision protection
- Soft-start & Soft-stop function
- 0.1W extremely low standby power consumption
- Duty cycle max: 10 %
- . Compatible with all JIECANG columns
- Full range certifications of CE, UL, SAA, PSE,KC

#### **Options**

- With built-in sensor in control box, to realize super sensitive anti-collision protection
- · Update to wide voltage

#### **Dimension**



### Ordering key