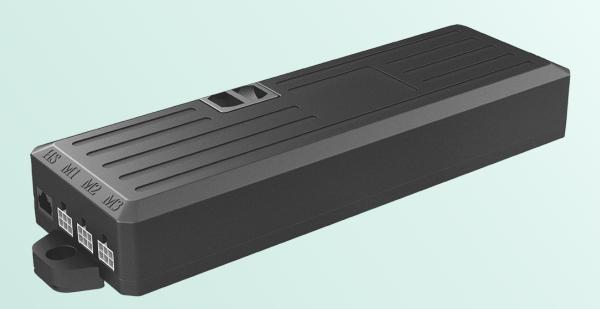

# Data sheet

JCB35N2 control box is an optimum choice for double motor system.

Together with JIECANG new software, it can achieve the function of setting height limits, locking desk, changing anti-collision sensitivity and etc.

Furthermore, it is designed with slot, so the control box can either fixed under the desktop by screws or fixed on the frame by slot. JCB35N2 is also compatible with all the JIECANG lifting columns. The control box ensures smooth drive of the desk and soft-start & soft-stop of the connected columns. It has anti-collision function to protect objects from the damage of accident collision during working.

#### Features

- Compact high-power control box
- Compatible with motor QTY: 3 or 6
- Colour: black
- Shell Material: fireproof ABS
- Overload protection
- Overheat protection
- Short-circuit protection
- Anti-collision protection
- Soft-start & Soft-stop function
- 0.1W extremely low standby power consumption
- Duty cycle max: 10 %
- Compatible with all JIECANG columns
- Full range certifications of CE, UL, SAA, PSE,KC