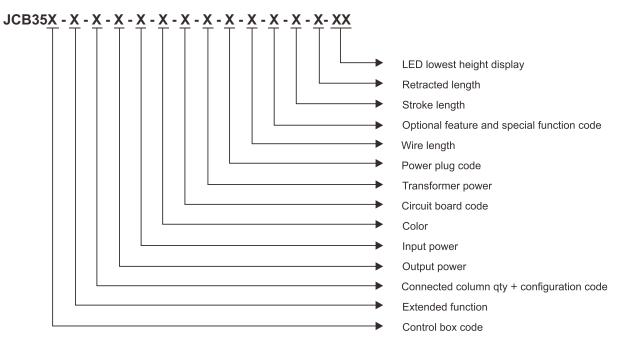

the desk and soft-start & soft-stop of the connected columns. It has anti-collision function to protect objects from the damage of accident collision during working.



#### Features

- Compact high-power control box
- Compatible with motor QTY: 3 or 6
- Colour: black
- Shell Material: fireproof ABS
- Overload protection
- Overheat protection
- Short-circuit protection
- Anti-collision protection
- Soft-start & Soft-stop function
- 0.1W extremely low standby power consumption
- Duty cycle max: 10 %
- Compatible with all JIECANG columns
- Full range certifications of CE, UL, SAA, PSE,KC

#### Options

- With built-in sensor in control box, to realize super sensitive anti-collision protection
- 2pcs JCB35N3 connect together to realize 6 legs synchronized

#### Dimension



### Ordering key