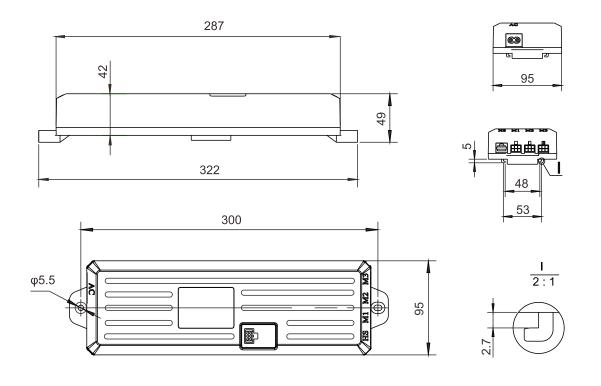

res smooth drive of the desk and soft-start & soft-stop of the connected columns. It has anti-collision function to protect objects from the damage of accident collision during working.



#### Features

- Compact high-power control box
- Compatible with motor QTY: 3 or 6
- Colour: black
- Shell Material: fireproof ABS
- Overload protection
- Overheat protection
- Short-circuit protection
- Anti-collision protection
- Soft-start & Soft-stop function
- 0.1W extremely low standby power consumption
- Duty cycle max: 10 %
- Compatible with all JIECANG columns
- Full range certifications of CE, UL, SAA, PSE,KC

#### Options

- With built-in sensor in control box, to realize super sensitive anti-collision protection
- 2pcs JCB35N3 connect together to realize 6 legs synchronized

#### Dimension



### Ordering key