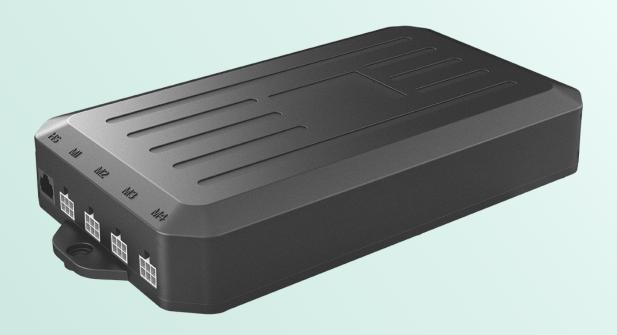

## JCB35N4

JCB35N4 control box is an optimum choice for 4-motor system.

Together with JIECANG new software, it can achieve the function of setting height limits, locking desk, changing anticollision sensitivity and etc.

JCB35N4 is also compatible with all the JIECANG lifting columns. The control box ensures smooth drive of the desk and soft-start & soft-stop of the connected columns.

It has anti-collision function to protect objects from the damage of accident collision during working.

#### **Features**

- · Compact high-power control box
- · Compatible with motor QTY: 4
- · Colour: black
- Shell Material: fireproof ABS
- Overload protection
- · Overheat protection
- Short-circuit protection
- Anti-collision protection
- Soft-start & Soft-stop function
- 0.1W extremely low standby power consumption
- Duty cycle max: 10 %
- Compatible with all JIECANG columns
- Wide voltage design: 110-230V
- · Certifications of CE. UL