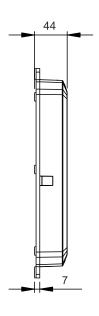

res smooth drive of the desk and soft-start & soft-stop of the connected columns.

It has anti-collision function to protect objects from the damage of accident collision during working.



#### **Features**

- · Compact high-power control box
- · Compatible with motor QTY: 4
- · Colour: black
- Shell Material: fireproof ABS
- Overload protection
- · Overheat protection
- Short-circuit protection
- Anti-collision protection
- Soft-start & Soft-stop function
- 0.1W extremely low standby power consumption
- Duty cycle max: 10 %
- Compatible with all JIECANG columns
- Wide voltage design: 110-230V
- · Certifications of CE. UL

#### **Options**

- 2pcs JCB35N4 connect together to realize 8 legs synchronized
- 3pcs JCB35N4 connect together to realize 12 legs synchronized

#### **Dimension**





## Ordering key