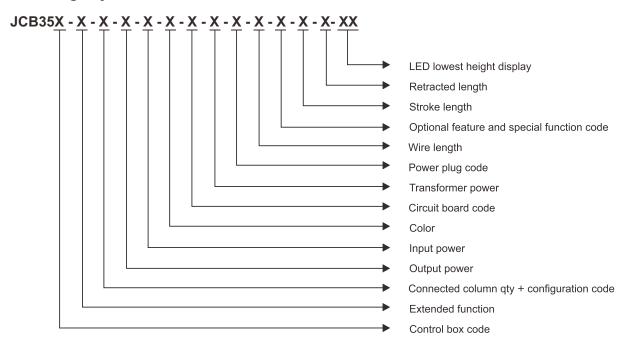

the desk and soft-start & soft-stop of the connected columns.

It has anti-collision function to protect objects from the damage of accident collision during working.



#### **Features**

- · Compact high-power control box
- · Compatible with motor QTY: 4
- · Colour: black
- Shell Material: fireproof ABS
- Overload protection
- · Overheat protection
- Short-circuit protection
- Anti-collision protection
- Soft-start & Soft-stop function
- 0.1W extremely low standby power consumption
- Duty cycle max: 10 %
- Compatible with all JIECANG columns
- Wide voltage design: 110-230V
- · Certifications of CE. UL

#### **Options**

- 2pcs JCB35N4 connect together to realize 8 legs synchronized
- 3pcs JCB35N4 connect together to realize 12 legs synchronized

#### **Dimension**





## Ordering key