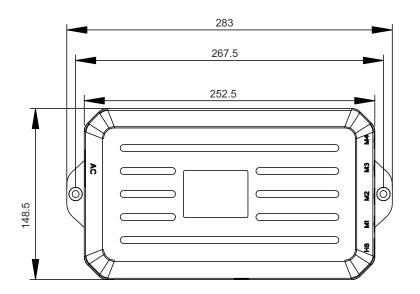

sures smooth drive of the desk and soft-start & soft-stop of the connected columns.

It has anti-collision function to protect objects from the damage of accident collision during working.



#### **Features**

- · Compact high-power control box
- · Compatible with motor QTY: 4
- · Colour: black
- Shell Material: fireproof ABS
- Overload protection
- · Overheat protection
- Short-circuit protection
- Anti-collision protection
- Soft-start & Soft-stop function
- 0.1W extremely low standby power consumption
- Duty cycle max: 10 %
- Compatible with all JIECANG columns
- Wide voltage design: 110-230V
- · Certifications of CE. UL

#### **Options**

- 2pcs JCB35N4 connect together to realize 8 legs synchronized
- 3pcs JCB35N4 connect together to realize 12 legs synchronized

#### **Dimension**





## Ordering key