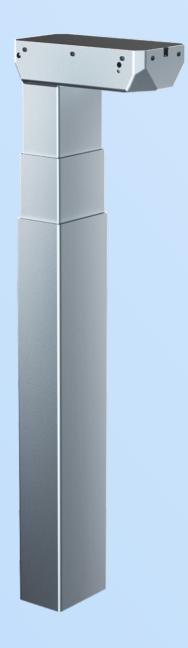

# JS36DR4-3-S

- JS36DR4-3-S is a 3-segment rectangle no hole column with outer tube size 95\*65mm, perfect for a wide range of different desk applications. The column is very clean and compact in design, which is an upgrading model of JS36DR1-3-S and ensures extra strength and stability.
- The function of anti-collision minimize the risk of damages when desk collision with an obstacle.
- It is compatible with all the standard Jiecang control boxes, and ensures a very low and pleasant noise level, and steady movement.
- Furthermore, the system has a very low standby power consumption less than 0.1W.

#### Features

- · With 3mm optimized motor housing design for extra strength and stability
- Max. load capacity is 800N per column.
- · Fit with JCB35N series Jiecang control boxes to realize max speed 35mm/s
- Low noise level <50dB
- Max. Bending moment: 150N.m
- Standard installation length: 650mm
- Standard stroke length: 500mm
- Column dimensions: outer tube: 95x65mm; middle tube: 90x60mm; inner tube: 85x55mm;
- Motor housing dimension: 190x96x48mm
- · Motor: Jiecang design high power motor
- Hall sensor enabling parallel drive
- Surface: Powder coating with standard color: White(RAL9016), Black(RAL9005), Grey(RAL7045)