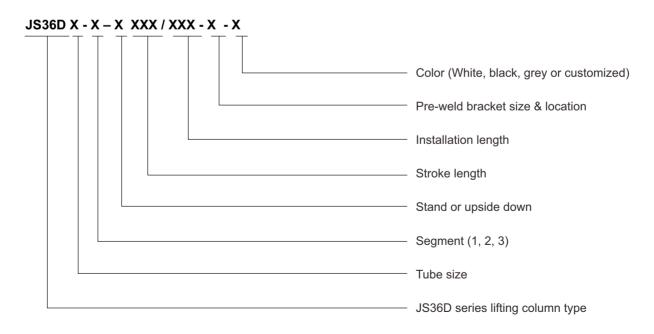

g<br>( N ) | Typical current<br>at rated Load<br>( A ) | Typical max speed<br>0 load~ Rated load<br>( mm/s ) | Duty<br>cycle | Stroke<br>length<br>( mm ) | Built-in<br>length<br>( mm ) |
|-------------|------------------------|--------------------------|-------------------------------------------|-----------------------------------------------------|---------------|----------------------------|------------------------------|
| JS36DR4-3-S | 800                    | 1200                     | 5                                         | 35                                                  | 10%           | 650                        | 560                          |

Note: The measurements above are made in connection with the control box JCB35N series.

## Dimensions



### **Ordering Key**