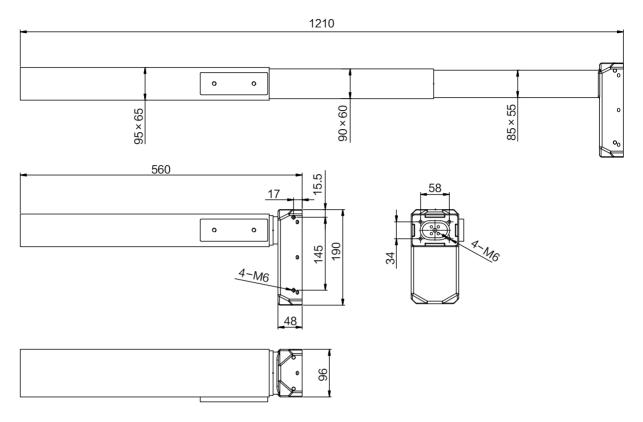

## Dimensions

#### Features

- · With 3mm optimized motor housing design for extra strength and stability
- Max. load capacity is 800N per column.
- · Fit with JCB35N series Jiecang control boxes to realize max speed 35mm/s
- Low noise level <50dB
- Max. Bending moment: 150N.m
- Standard installation length: 650mm
- Standard stroke length: 500mm
- Column dimensions: outer tube: 95x65mm; middle tube: 90x60mm; inner tube: 85x55mm;
- Motor housing dimension: 190x96x48mm
- · Motor: Jiecang design high power motor
- Hall sensor enabling parallel drive
- Surface: Powder coating with standard color: White(RAL9016), Black(RAL9005), Grey(RAL7045)

#### **Technical specifications**

| Туре        | Rated<br>load<br>( N ) | Self<br>locking<br>( N ) | Typical current<br>at rated Load<br>( A ) | Typical max speed<br>0 load~ Rated load<br>( mm/s ) | Duty<br>cycle | Stroke<br>length<br>( mm ) | Built-in<br>length<br>( mm ) |
|-------------|------------------------|--------------------------|-------------------------------------------|-----------------------------------------------------|---------------|----------------------------|------------------------------|
| JS36DR4-3-S | 800                    | 1200                     | 5                                         | 35                                                  | 10%           | 650                        | 560                          |