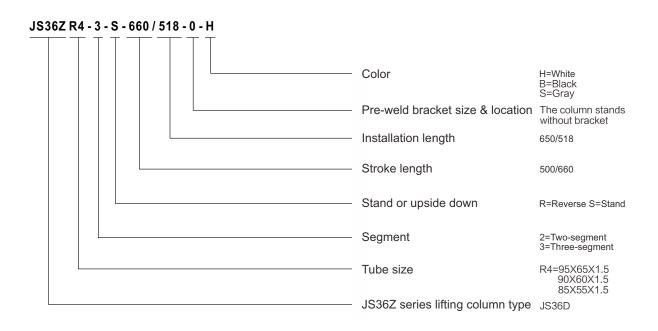

| Self<br>locking<br>(N) | Typical current<br>at rated Load<br>(A) | Typical max speed<br>0 load~ Rated load<br>( mm/s ) | Duty<br>cycle | Stroke<br>length<br>(mm) | Built-in<br>length<br>( mm ) |
|-------------|----------------------|------------------------|-----------------------------------------|-----------------------------------------------------|---------------|--------------------------|------------------------------|
| JS36ZR4-3-S | 700                  | 1000                   | 6                                       | 35                                                  | 10%           | 660                      | 518                          |

Note: The measurements above are made in connection with the control box JCB35N series.

#### **Dimensions**



### **Ordering Key**