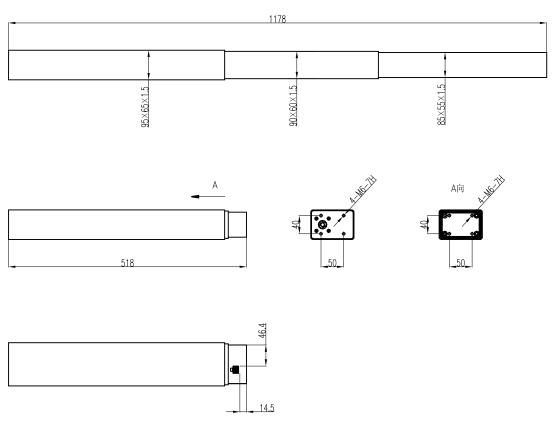

#### **Dimensions**

#### **Features**

- The tube is no hole design
- The single column max load capacity: 700N
- Fit with JCB35N series Jiecang control boxes to realize max speed 35mm/s
- Low noise level ≤50dB
- Max. Bending moment: 150N.m
- Standard installation length:518mm
- Standard stroke length: 660mm
- Outer tube size: 95×65×1.5mm
- Motor: Jiecang design high power motor
- Hall sensor enabling parallel drive
- Surface: Powder coating with standard color: White (RAL9016), Black (RAL9005), Grey (RAL7045)

#### **Technical specifications**

| Туре        | Rated<br>load<br>(N) | Self<br>locking<br>(N) | Typical current<br>at rated Load<br>(A) | Typical max speed<br>0 load~ Rated load<br>( mm/s ) | Duty<br>cycle | Stroke<br>length<br>(mm) | Built-in<br>length<br>( mm ) |
|-------------|----------------------|------------------------|-----------------------------------------|-----------------------------------------------------|---------------|--------------------------|------------------------------|
| JS36ZR4-3-S | 700                  | 1000                   | 6                                       | 35                                                  | 10%           | 660                      | 518                          |