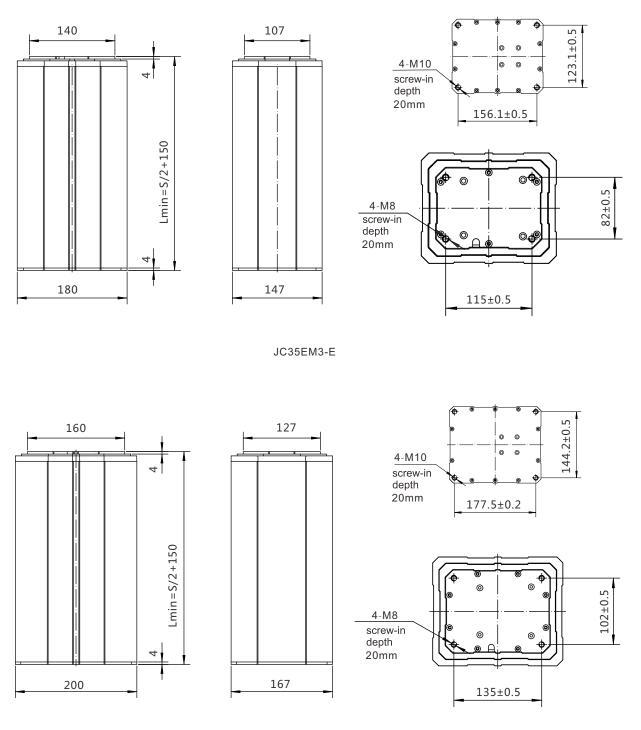

-------|
| 6                | 2000               | 2000                 | 500                                  | 250                                   | 15                            | 10                          | 5                            |

#### **Technical specifications**

#### Comments to table

- The above measures are made in connection with 24V DC stabilized voltage supply.
- JIECANG control boxes are designed so that they will short-circuit the motor terminals (poles)
  of the actuator(s) when the actuator(s) are not running. This solution gives the actuator(s) a higher
  self-locking ability. If the actuator(s) are not connected to a JIECANG control box, the terminals of
  the motor must be short-circuited to achieve the self-locking ability of the actuator.

#### Dimension



JC35EM3-F

#### Installation dimensions

L=S/2+150

## **Ordering Key**