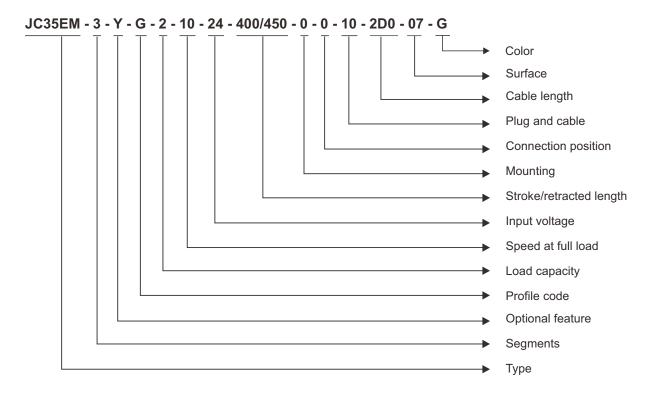

00                                  | 250                                   | 15                            | 10                          | 5                            |

#### **Technical specifications**

#### Comments to table

- The above measures are made in connection with 24V DC stabilized voltage supply.
- JIECANG control boxes are designed so that they will short-circuit the motor terminals (poles)
  of the actuator(s) when the actuator(s) are not running. This solution gives the actuator(s) a higher
  self-locking ability. If the actuator(s) are not connected to a JIECANG control box, the terminals of
  the motor must be short-circuited to achieve the self-locking ability of the actuator.

#### Dimension



JC35EM3-F

#### Installation dimensions

L=S/2+150

## **Ordering Key**